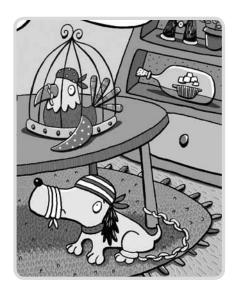

Why is Pierre the Parrot looking worried?

**Compare** these two pictures and **read** the words. Can you write two differences and two similarities?

the pets are together

Granny Peg is outside they are sad

they are tied up

Granny Peg is alone

the friends are inside

- In the first picture \_\_\_\_\_\_ but in the second picture \_\_\_\_\_
- In the first picture \_\_\_\_\_\_ but in the second picture \_\_\_\_\_
- In both pictures \_\_\_\_\_
- In both pictures \_\_\_\_\_