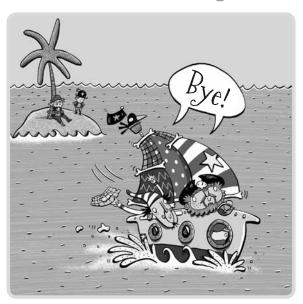

## before reading

1 Look at the picture on the cover of the book. Circle the correct sentences.

Patch and Granny Peg are happy.

Patch and Granny Peg are worried.

Patch is in the sea. Patch and Pierre are swimming.

Granny Peg is on an island.

2 Look at the picture again. What do you think is happening? Answer the questions.

Why is Granny Peg sitting on an island?

Why does Granny Peg have rope around her tummy?

Why is Patch swimming?

Why is Pierre the Parrot looking worried?

**Compare** these two pictures and **read** the words. Can you write two differences and two similarities?

the pets are together

Granny Peg is outside they are sad

they are tied up

Granny Peg is alone

the friends are inside

- In the first picture \_\_\_\_\_\_ but in the second picture \_\_\_\_\_
- In the first picture \_\_\_\_\_\_ but in the second picture \_\_\_\_\_
- In both pictures \_\_\_\_\_
- In both pictures \_\_\_\_\_