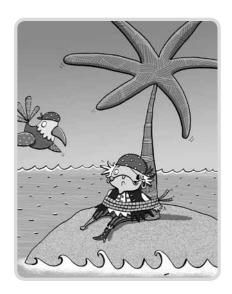

Granny Peg is on an island.

2 Look at the picture again. What do you think is happening? Answer the questions.

Why is Granny Peg sitting on an island?

Why does Granny Peg have rope around her tummy?

Why is Patch swimming?

Why is Pierre the Parrot looking worried?

**Compare** these two pictures and **read** the words. Can you write two differences and two similarities?

the pets are together

Granny Peg is outside they are sad

they are tied up

Granny Peg is alone

the friends are inside

- In the first picture \_\_\_\_\_\_ but in the second picture \_\_\_\_\_
- In the first picture \_\_\_\_\_\_ but in the second picture \_\_\_\_\_
- In both pictures \_\_\_\_\_
- In both pictures \_\_\_\_\_